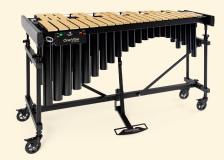

One Vibe

### One Vibe

- 3 octaves with choice of silver, or gold keys and black finished resonators
- Includes motor with our patented Magnetic Drive System
- Izzy Height Adjustment System
- + Choice of Tuning: A440 or A442
- 4" Casters