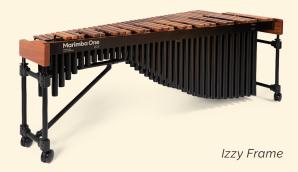

#### Izzy

- Lightweight and durable frame
- 4" casters
- Rosewood bars
- Izzy Height Adjustment System with laser engraved markings
- Choice of all wood rails or combination woodaluminum rails

3100 Frame