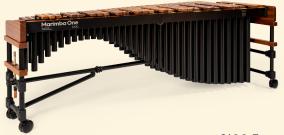

#### 3100

- Rigid and durable frame
- 4" casters
- Rosewood bars
- Precision Height Adjustment System with laser engraved markings
- · Choice of cherry or mahogany wood frame