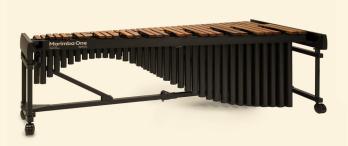

4" Concert Wave Frame pictured

## Wave Frame 5.0 octave

- 4" casters no accessory bar.
- Rosewood bars
- Heavy-walled, lightweight aluminum frame
- Quick release Wave Lock System for frame
- Izzy Height Adjustment System with laser engraved markings
- Durable black powder coated finish